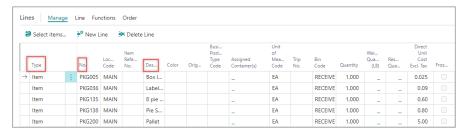

5. On the **Shipping and Payment** FastTab, select or confirm **Ship-to** location. Select **Pay-to** vendor if applicable.

6. On the **Lines** FastTab, in the **Type** field, select *Item*. Enter **No.** and **Description.** 

Alternatively, you can select multiple items at the same time by selecting **Manage** > **Select items** on the **Lines** FastTab.

7. You can also add other line types, such as *G/L account* or *Charge (Item)*. To add *Charge (Item)* lines, select **Line > Item Charge Assignment**.