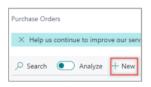

## The Purchase Orders list page opens.

2. On the action bar, select **New**.

The **Purchase Order** card page opens.

Alternatively, you can also access the Purchase Order by selecting the **New Document > Purchase Order** on the action bar of the **Vendor Card** page.