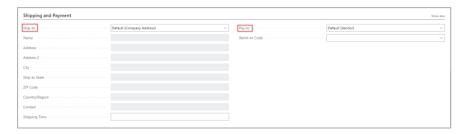

5. On the **Shipping and Payment** FastTab, select or confirm **Ship-to** location. Select **Pay-to** vendor if applicable.

6. On the **Lines** FastTab, in the **Type** field, select *Item*. Enter **No.** and **Description.** 