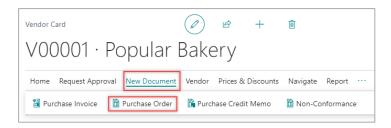

## The Purchase Orders list page opens.

2. On the action bar, select **New**.

The **Purchase Order** card page opens.

Alternatively, you can also access the Purchase Order by selecting the **New Document > Purchase Order** on the action bar of the **Vendor Card** page.