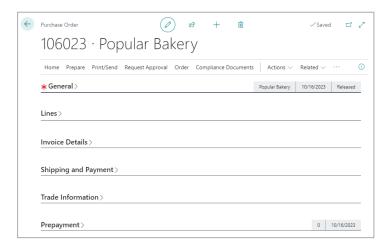

3. On the **General** FastTab, select the **No.** and **Purchaser Code**, check the **Document Date**. Fill in the **Buy-from** fields.

 On the Invoice Details FastTab, select or confirm the Currency Code, Payment Terms Code, and Shipment Method Code. Fill in the necessary fields as required.

5. On the **Shipping and Payment** FastTab, select or confirm **Ship-to** location. Select **Pay-to** vendor if applicable.

6. On the **Lines** FastTab, in the **Type** field, select *Item*. Enter **No.** and **Description.** 