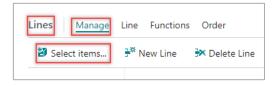

Alternatively, you can select multiple items at the same time by selecting **Manage** > **Select items** on the **Lines** FastTab.

7. You can also add other line types, such as *G/L account* or *Charge (Item)*. To add *Charge (Item)* lines, select **Line > Item Charge Assignment**.