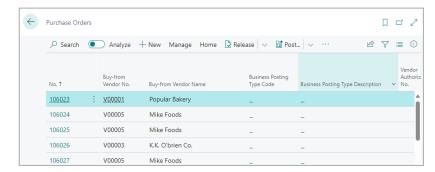

## The Purchase Orders list page opens.

2. On the action bar, select **New**.

The **Purchase Order** card page opens.

Alternatively, you can also access the Purchase Order by selecting the **New Document > Purchase Order** on the action bar of the **Vendor Card** page.