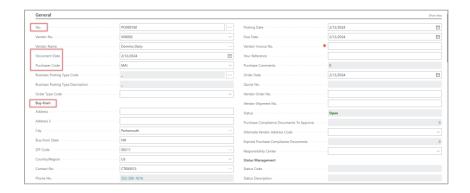

3. On the **General** FastTab, select the **No.** and **Purchaser Code**, check the **Document Date**. Fill in the **Buy-from** fields.

 On the Invoice Details FastTab, select or confirm the Currency Code, Payment Terms Code, and Shipment Method Code. Fill in the necessary fields as required.