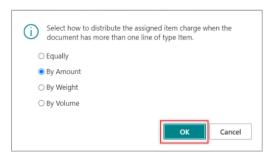

8. On the **Item Charge Assignment** page, select **Suggest Item Charge Assignment**.

9. Select the way by which the assigned item charge will be distributed when the document has more than one line of item type.

- 10. Click **OK**.
- 11. On the action bar, select **Home > Release > Release**.

The purchase order is released.