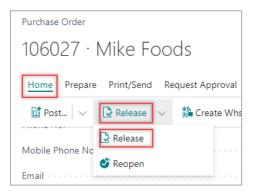

- 10. Click **OK**.
- 11. On the action bar, select **Home > Release > Release**.

The purchase order is released.