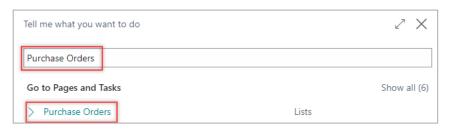

## Create a Purchase Order

1. Select the Search icon p, enter **Purchase Orders**, and then choose the related link.