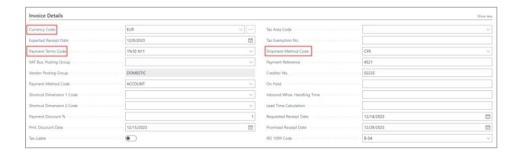

3. On the **General** FastTab, select the **No.** and **Purchaser Code**, check the **Document Date**. Fill in the **Buy-from** fields.

 On the Invoice Details FastTab, select or confirm the Currency Code, Payment Terms Code, and Shipment Method Code. Fill in the necessary fields as required.