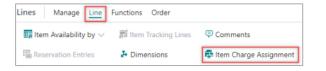

Alternatively, you can select multiple items at the same time by selecting **Manage** > **Select items** on the **Lines** FastTab.

7. You can also add other line types, such as *G/L account* or *Charge (Item)*. To add *Charge (Item)* lines, select **Line > Item Charge Assignment**.