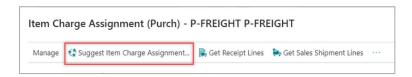

8. On the **Item Charge Assignment** page, select **Suggest Item Charge Assignment**.

9. Select the way by which the assigned item charge will be distributed when the document has more than one line of item type.